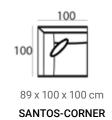

### Santos module sofa (HXWXD)

#### Sofa modules

The Santos module sofa has a contemporary and stylish design with a luxurious seat. Create your ultimate setup with the various modules Santos has to offer.

#### Material

Seats: cold foam, chopped foam, fiber padding, upholstery.

Back cushions: ballfiber and chopped foam mix, upholstery.

## combine to your wishes with the many different modules

See page 22 for all available fabrics.

Upholstered furniture is handmade using soft materials therefore measurements may vary up to +/- 5 cm.