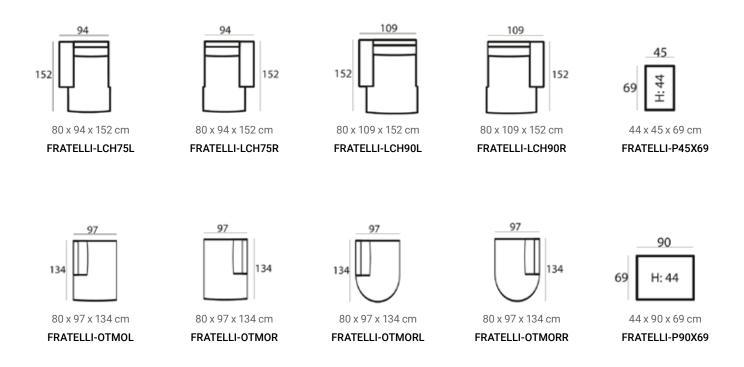

### Fratelli module sofa (HXWXD)

#### Sofa modules

The Fratelli sofas are characterized by a sleek, clean appearance. The sofa is available in modules, which creates the possibility to create various configurations to meet all your interior wishes.

#### Material

Seats: springs, HR soft foam, HR extra soft foam, fiber padding, upholstery.

Back cushions: HR soft foam, fiber padding, HR soft foam

FRATELLI-1,5ZA