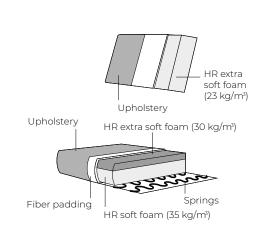

#### Material

Seats: springs, HR soft foam 35 kg/m3, HR extra soft foam 30kg/m3 fiber padding, upholstery. Back cushions: HR extra soft foam 23kg/m3, upholstery.

Deco cushion: ballfiber, feather and chopped foam mix, upholstery.