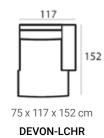

## (HXWXD) Devon module sofa

#### Sofa modules

Devon is a stylish sofa without loose cushions making it relatively maintenance free. By choosing the right modules you can create the sofa to your liking. The modules are completely upholstered so they can even be placed as stand alone.

#### Material

Seats: cold foam, soft cold foam, fiber padding, upholstery.

Back cushions: cold foam, fiber padding, upholstery.

DEVON-2AL

**DEVON-OTMOR** 

**DEVON-P69X101** 