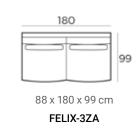

### Felix module sofa (HXWXD)

#### Sofa modules

Felix is one of our most comfortable sofas and is characterized by the round loungepart, wide armrests and lumbar cushions. It is available in modules so you can create a sofa to suit your wishes.