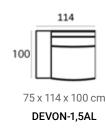

## (HXWXD) Devon module sofa

#### Sofa modules

Devon is a stylish sofa without loose cushions making it relatively maintenance free. By choosing the right modules you can create the sofa to your liking. The modules are completely upholstered so they can even be placed as stand alone.

#### Material

Seats: cold foam, soft cold foam, fiber padding, upholstery.

Back cushions: cold foam, fiber padding, upholstery.

DEVON-2AL

**DEVON-OTMOR** 

**DEVON-P69X101** 