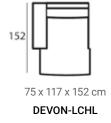

## (HXWXD) Devon module sofa

#### Sofa modules

Devon is a stylish sofa without loose cushions making it relatively maintenance free. By choosing the right modules you can create the sofa to your liking. The modules are completely upholstered so they can even be placed as stand alone.

#### Material

Seats: cold foam, soft cold foam, fiber padding, upholstery.

Back cushions: cold foam, fiber padding, upholstery.

DEVON-2AL

**DEVON-OTMOR** 

**DEVON-P69X101** 