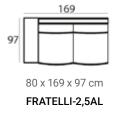

### Fratelli module sofa (HXWXD)

#### Sofa modules

The Fratelli sofas are characterized by a sleek, clean appearance. The sofa is available in modules, which creates the possibility to create various configurations to meet all your interior wishes.

#### Material

Seats: springs, HR soft foam, HR extra soft foam, fiber padding, upholstery.

Back cushions: HR soft foam, fiber padding, HR soft foam

FRATELLI-1,5ZA