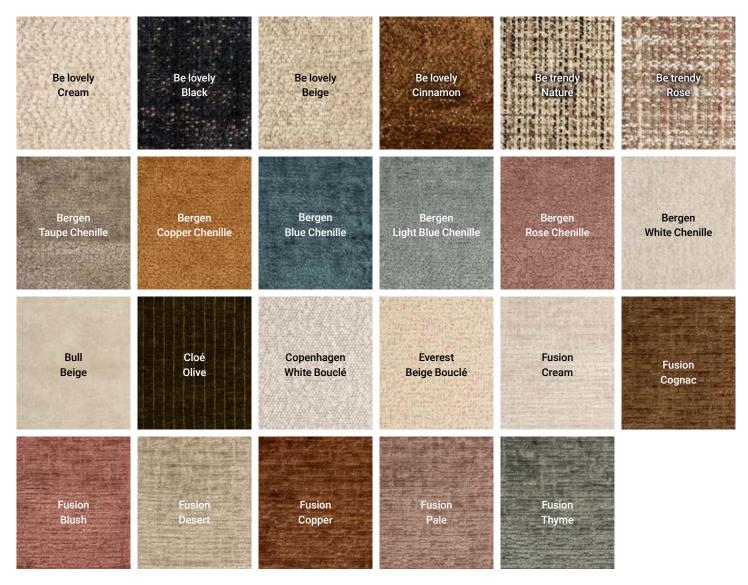

## Customize fabric colors

| Fabric    | Description                                                                                                                                                                                                                                                                                                                                                                                                                                               | Composition faceside | Martindale | Pilling | Colour<br>Fastness |
|-----------|-----------------------------------------------------------------------------------------------------------------------------------------------------------------------------------------------------------------------------------------------------------------------------------------------------------------------------------------------------------------------------------------------------------------------------------------------------------|----------------------|------------|---------|--------------------|
| Be lovely | Be Lovely is a very soft and fluffy fabric with a trendy look. The finely coordinated colors add the finishing touch to the extremely soft feel. Thanks to its soft feel, the fabric looks very luxurious                                                                                                                                                                                                                                                 | 100% PES             | >45.000    | 4-5     | 6                  |
| Be trendy | A real eye-catcher - the fabric Be Trendy is a woven article that elegantly combines Melounge yarns with chenille yarns. Absolutely TRENDY.                                                                                                                                                                                                                                                                                                               | 100% PES             | 60.000     | 4       | 6                  |
| Bergen    | Bergen, a landscape of intricating heavy chenille. This rich upholstery fabric has a soft touch.                                                                                                                                                                                                                                                                                                                                                          | 100% PES             | 100.000    | 5       | 5                  |
| Bull      | The unique characteristic of this article is the "leather aspect" together with the pleasant handfeel of fabric. The backing of Bull exists out of 100% recycled leather fibres. Leather leftovers are ground by a shredder and after a special process flocked on a knitted microfiber. This unique leather fibre backing creates this special, comfortable and thick grip. The top layer is a knitted microsuede with a leather print and an embossing. | 100% PES             | 32.000     | 3-4     | 3-4                |
| Cloé      | Cloe is a classic and stylish cord-velour that stands out with its stunning feel. This beautiful chenille jacquard makes any piece of furniture look trendy.                                                                                                                                                                                                                                                                                              | 100% PES             | 48.000     | 5       | 5                  |
|           | Copenhagen is a trendy bouclé fabric. This bouclé fabric has a looped appearance and knotted surface that ensures a natural look and ultimate soft touch.                                                                                                                                                                                                                                                                                                 | 100% PES             | 100.000    | 5       | 5                  |
| Everest   | Everest is a bouclé fabric with a subtle two-tone effect. Made with 100% recycled polyester yarns.                                                                                                                                                                                                                                                                                                                                                        | 100% PES             | 80.000     | 4-5     | 4-5                |
| Fusion    | Fusion offers a heavy and chunky quality while the chenille yarns create an elegant, soft and full hand feel. The dessin is subtle and can be styled both as an interior basis or accent fabric.                                                                                                                                                                                                                                                          | 100% PES             | 85.000     | 4-5     | 5                  |