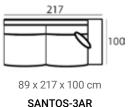

### Santos module sofa (HXWXD)

#### Sofa modules

The Santos module sofa has a contemporary and stylish design with a luxurious seat. Create your ultimate setup with the various modules Santos has to offer.

#### Material

Seats: cold foam, chopped foam, fiber padding, upholstery.

Back cushions: ballfiber and chopped foam mix, upholstery.

## combine to your wishes with the many different modules

See page 22 for all available fabrics.

Upholstered furniture is handmade using soft materials therefore measurements may vary up to +/- 5 cm.