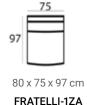

### Fratelli module sofa (HXWXD)

#### Sofa modules

The Fratelli sofas are characterized by a sleek, clean appearance. The sofa is available in modules, which creates the possibility to create various configurations to meet all your interior wishes.

#### Material

Seats: springs, HR soft foam, HR extra soft foam, fiber padding, upholstery.

Back cushions: HR soft foam, fiber padding, HR soft foam

FRATELLI-1,5ZA