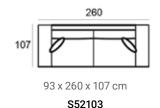

## (HXWXD) Pasha module sofa

#### Sofa modules

Pasha is a spacious, super comfortable sofa with wide arm rests and an armrest over the full length of the lounge module. As the modules are completely upholstered they can even be placed as stand alone.

#### Material

Seats: springs, cold foam, upholstery. Back cushions: ballfiber and chopped foam mix, upholstery.

S5210LCHR

46 x 107 x 107 cm S5210P107

41 x 104 x 45 cm **6524 BLACK** 

See page 22 for all available fabrics.