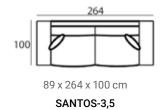

### Santos module sofa (HXWXD)

#### Sofa modules

The Santos module sofa has a contemporary and stylish design with a luxurious seat. Create your ultimate setup with the various modules Santos has to offer.

#### Material

Seats: cold foam, chopped foam, fiber padding, upholstery.

Back cushions: ballfiber and chopped foam mix, upholstery.

## combine to your wishes with the many different modules

See page 22 for all available fabrics.

Upholstered furniture is handmade using soft materials therefore measurements may vary up to +/- 5 cm.