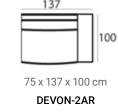

## (HXWXD) Devon module sofa

#### Sofa modules

Devon is a stylish sofa without loose cushions making it relatively maintenance free. By choosing the right modules you can create the sofa to your liking. The modules are completely upholstered so they can even be placed as stand alone.

#### Material

Seats: cold foam, soft cold foam, fiber padding, upholstery.

Back cushions: cold foam, fiber padding, upholstery.

DEVON-2AL

**DEVON-OTMOR** 

**DEVON-P69X101** 