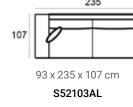

#### Material

Seats: nosag springs, fiberfill, comfort foam. Back cushions: Foam flakes.

S52302AL

80 x 150 x 106 cm S52302AR

80 x 180 x 106 cm S52302,5AL

80 x 180 x 106 cm

S52303AL S52302,5AR

S52303AR

S52300TML

80 x 106 x 225 cm S52300TMR

80 x 150 x 170 cm S5230LCHAL

80 x 150 x 170 cm S5230LCHAR

80 x 110 x 110 cm S5230CORNER

42 x 106 x 66 cm

S5230P106X66

See page 22 for all available fabrics.