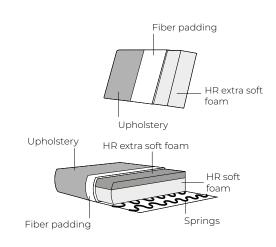

#### Material

Seats: springs, HR soft foam, HR extra soft foam, fiber padding, upholstery.

Back cushions: HR soft foam, fiber padding, HR soft foam

FRATELLI-1,5ZA