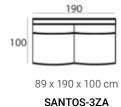

### Santos module sofa (HXWXD)

#### Sofa modules

The Santos module sofa has a contemporary and stylish design with a luxurious seat. Create your ultimate setup with the various modules Santos has to offer.

#### Material

Seats: cold foam, chopped foam, fiber padding, upholstery.

Back cushions: ballfiber and chopped foam mix, upholstery.

## combine to your wishes with the many different modules

See page 22 for all available fabrics.

Upholstered furniture is handmade using soft materials therefore measurements may vary up to +/- 5 cm.