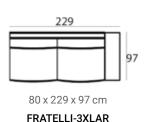

### Fratelli module sofa (HXWXD)

#### Sofa modules

The Fratelli sofas are characterized by a sleek, clean appearance. The sofa is available in modules, which creates the possibility to create various configurations to meet all your interior wishes.

#### Material

Seats: springs, HR soft foam, HR extra soft foam, fiber padding, upholstery.

Back cushions: HR soft foam, fiber padding, HR soft foam

FRATELLI-1,5ZA