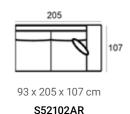

## (HXWXD) Pasha module sofa

#### Sofa modules

Pasha is a spacious, super comfortable sofa with wide arm rests and an armrest over the full length of the lounge module. As the modules are completely upholstered they can even be placed as stand alone.

#### Material

Seats: springs, cold foam, upholstery. Back cushions: ballfiber and chopped foam mix, upholstery.

S5210LCHR

46 x 107 x 107 cm S5210P107

41 x 104 x 45 cm **6524 BLACK** 

See page 22 for all available fabrics.