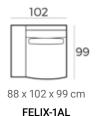

### Felix module sofa (HXWXD)

#### Sofa modules

Felix is one of our most comfortable sofas and is characterized by the round loungepart, wide armrests and lumbar cushions. It is available in modules so you can create a sofa to suit your wishes.

#### Material

Seats: springs, HR soft foam 35 kg/m3, HR extra soft foam 30kg/m3 fiber padding, upholstery. Back cushions: HR extra soft foam 23kg/m3, upholstery.

Deco cushion: ballfiber, feather and chopped foam mix, upholstery.