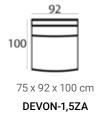

## (HXWXD) Devon module sofa

#### Sofa modules

Devon is a stylish sofa without loose cushions making it relatively maintenance free. By choosing the right modules you can create the sofa to your liking. The modules are completely upholstered so they can even be placed as stand alone.

#### Material

Seats: cold foam, soft cold foam, fiber padding, upholstery.

Back cushions: cold foam, fiber padding, upholstery.

DEVON-2AL

**DEVON-OTMOR** 

**DEVON-P69X101** 