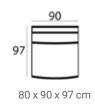

### Fratelli module sofa (HXWXD)

#### Sofa modules

The Fratelli sofas are characterized by a sleek, clean appearance. The sofa is available in modules, which creates the possibility to create various configurations to meet all your interior wishes.

#### Material

Seats: springs, HR soft foam, HR extra soft foam, fiber padding, upholstery.

Back cushions: HR soft foam, fiber padding, HR soft foam

FRATELLI-1,5ZA