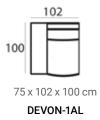

## (HXWXD) Devon module sofa

#### Sofa modules

Devon is a stylish sofa without loose cushions making it relatively maintenance free. By choosing the right modules you can create the sofa to your liking. The modules are completely upholstered so they can even be placed as stand alone.

#### Material

Seats: cold foam, soft cold foam, fiber padding, upholstery.

Back cushions: cold foam, fiber padding, upholstery.

DEVON-2AL

**DEVON-OTMOR** 

**DEVON-P69X101** 