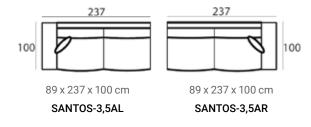

### Santos module sofa (HXWXD)

#### Sofa modules

The Santos module sofa has a contemporary and stylish design with a luxurious seat. Create your ultimate setup with the various modules Santos has to offer.

#### Material

Seats: cold foam, chopped foam, fiber padding, upholstery.

Back cushions: ballfiber and chopped foam mix, upholstery.

## combine to your wishes with the many different modules

See page 22 for all available fabrics.

Upholstered furniture is handmade using soft materials therefore measurements may vary up to +/- 5 cm.