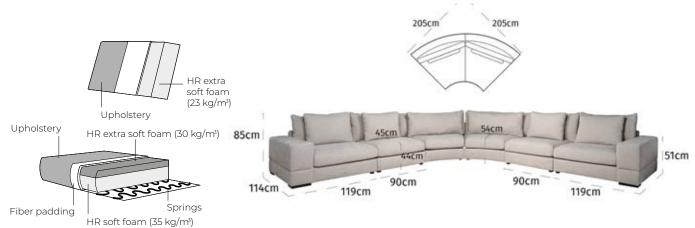

### Felix module sofa (HXWXD)

#### Sofa modules

Felix is one of our most comfortable sofas and is characterized by the round loungepart, wide armrests and lumbar cushions. It is available in modules so you can create a sofa to suit your wishes.

#### Material

Seats: springs, HR soft foam 35 kg/m3, HR extra soft foam 30kg/m3 fiber padding, upholstery. Back cushions: HR extra soft foam 23kg/m3, upholstery.

Deco cushion: ballfiber, feather and chopped foam mix, upholstery.