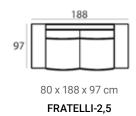

### Fratelli module sofa (HXWXD)

#### Sofa modules

The Fratelli sofas are characterized by a sleek, clean appearance. The sofa is available in modules, which creates the possibility to create various configurations to meet all your interior wishes.

#### Material

Seats: springs, HR soft foam, HR extra soft foam, fiber padding, upholstery.

Back cushions: HR soft foam, fiber padding, HR soft foam

FRATELLI-1,5ZA