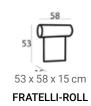

### Fratelli module sofa (HXWXD)

#### Sofa modules

The Fratelli sofas are characterized by a sleek, clean appearance. The sofa is available in modules, which creates the possibility to create various configurations to meet all your interior wishes.

#### Material

Seats: springs, HR soft foam, HR extra soft foam, fiber padding, upholstery.

Back cushions: HR soft foam, fiber padding, HR soft foam

FRATELLI-1,5ZA