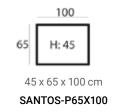

### Santos module sofa (HXWXD)

#### Sofa modules

The Santos module sofa has a contemporary and stylish design with a luxurious seat. Create your ultimate setup with the various modules Santos has to offer.

#### Material

Seats: cold foam, chopped foam, fiber padding, upholstery.

Back cushions: ballfiber and chopped foam mix, upholstery.

## combine to your wishes with the many different modules

See page 22 for all available fabrics.

Upholstered furniture is handmade using soft materials therefore measurements may vary up to +/- 5 cm.