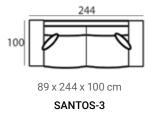

### Santos module sofa (HXWXD)

#### Sofa modules

The Santos module sofa has a contemporary and stylish design with a luxurious seat. Create your ultimate setup with the various modules Santos has to offer.

#### Material

Seats: cold foam, chopped foam, fiber padding, upholstery.

Back cushions: ballfiber and chopped foam mix, upholstery.