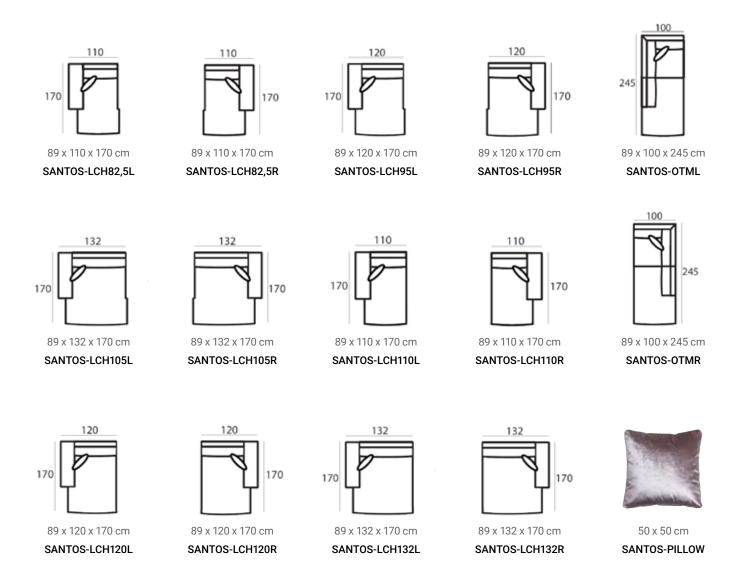

### Santos module sofa (HXWXD)

#### Sofa modules

The Santos module sofa has a contemporary and stylish design with a luxurious seat. Create your ultimate setup with the various modules Santos has to offer.

#### Material

Seats: cold foam, chopped foam, fiber padding, upholstery.

Back cushions: ballfiber and chopped foam mix, upholstery.

## combine to your wishes with the many different modules

See page 22 for all available fabrics.

Upholstered furniture is handmade using soft materials therefore measurements may vary up to +/- 5 cm.