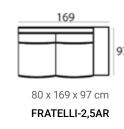

### Fratelli module sofa (HXWXD)

#### Sofa modules

The Fratelli sofas are characterized by a sleek, clean appearance. The sofa is available in modules, which creates the possibility to create various configurations to meet all your interior wishes.

#### Material

Seats: springs, HR soft foam, HR extra soft foam, fiber padding, upholstery.

Back cushions: HR soft foam, fiber padding, HR soft foam

FRATELLI-1,5ZA