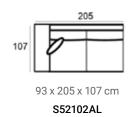

## (HXWXD) Pasha module sofa

#### Sofa modules

Pasha is a spacious, super comfortable sofa with wide arm rests and an armrest over the full length of the lounge module. As the modules are completely upholstered they can even be placed as stand alone.

#### Material

Seats: springs, cold foam, upholstery. Back cushions: ballfiber and chopped foam mix, upholstery.

S5210LCHR

46 x 107 x 107 cm S5210P107

41 x 104 x 45 cm **6524 BLACK** 

See page 22 for all available fabrics.