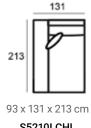

## (HXWXD) Pasha module sofa

#### Material

Seats: springs, cold foam, upholstery. Back cushions: ballfiber and chopped foam mix, upholstery.

S5210LCHR

46 x 107 x 107 cm S5210P107

41 x 104 x 45 cm **6524 BLACK** 

See page 22 for all available fabrics.