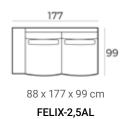

### Felix module sofa (HXWXD)

#### Sofa modules

Felix is one of our most comfortable sofas and is characterized by the round loungepart, wide armrests and lumbar cushions. It is available in modules so you can create a sofa to suit your wishes.

#### Material

Seats: springs, HR soft foam 35 kg/m3, HR extra soft foam 30kg/m3 fiber padding, upholstery. Back cushions: HR extra soft foam 23kg/m3, upholstery.

Deco cushion: ballfiber, feather and chopped foam mix, upholstery.