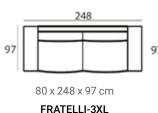

### Fratelli module sofa (HXWXD)

#### Sofa modules

The Fratelli sofas are characterized by a sleek, clean appearance. The sofa is available in modules, which creates the possibility to create various configurations to meet all your interior wishes.

#### Material

Seats: springs, HR soft foam, HR extra soft foam, fiber padding, upholstery.

Back cushions: HR soft foam, fiber padding, HR soft foam

FRATELLI-1,5ZA