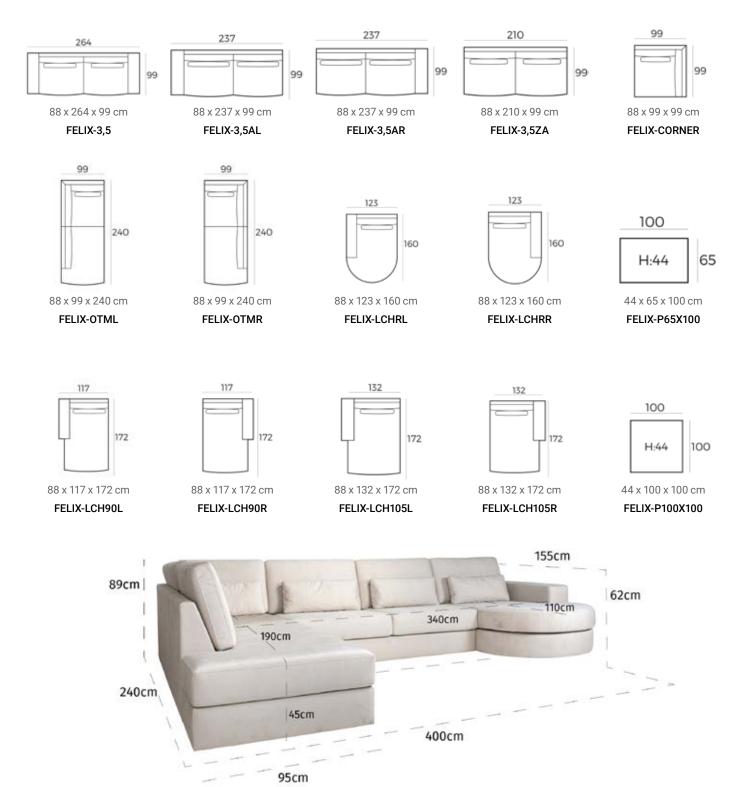

### Felix module sofa (HXWXD)

#### Sofa modules

Felix is one of our most comfortable sofas and is characterized by the round loungepart, wide armrests and lumbar cushions. It is available in modules so you can create a sofa to suit your wishes.

## combine to your wishes with the many different modules

See page 22 for all available fabrics.