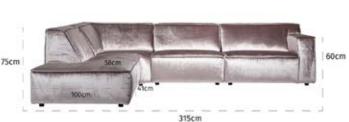

### Santos module sofa (HXWXD)

#### Sofa modules

The Santos module sofa has a contemporary and stylish design with a luxurious seat. Create your ultimate setup with the various modules Santos has to offer.

#### Material

Seats: cold foam, chopped foam, fiber padding, upholstery.

Back cushions: ballfiber and chopped foam mix, upholstery.

## combine to your wishes with the many different modules

See page 22 for all available fabrics.

Upholstered furniture is handmade using soft materials therefore measurements may vary up to +/- 5 cm.