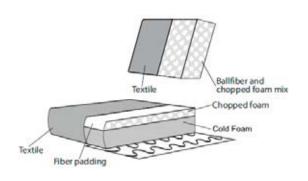

#### Material

Seats: cold foam, chopped foam, fiber padding, upholstery.

Back cushions: ballfiber and chopped foam mix, upholstery.