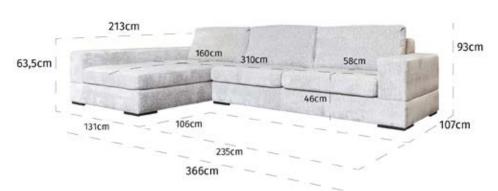

## Lund module sofa (HXWXD)

#### Material

Seats: nosag springs, fiberfill, comfort foam. Back cushions: Foam flakes.

S52302AL

80 x 150 x 106 cm S52302AR

80 x 180 x 106 cm S52302,5AL

80 x 180 x 106 cm

S52303AL S52302,5AR

S52303AR

S52300TML

80 x 106 x 225 cm S52300TMR

80 x 150 x 170 cm S5230LCHAL

80 x 150 x 170 cm S5230LCHAR

80 x 110 x 110 cm S5230CORNER

42 x 106 x 66 cm

S5230P106X66

See page 22 for all available fabrics.