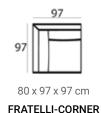

### Fratelli module sofa (HXWXD)

#### Sofa modules

The Fratelli sofas are characterized by a sleek, clean appearance. The sofa is available in modules, which creates the possibility to create various configurations to meet all your interior wishes.

#### Material

Seats: springs, HR soft foam, HR extra soft foam, fiber padding, upholstery.

Back cushions: HR soft foam, fiber padding, HR soft foam

FRATELLI-1,5ZA