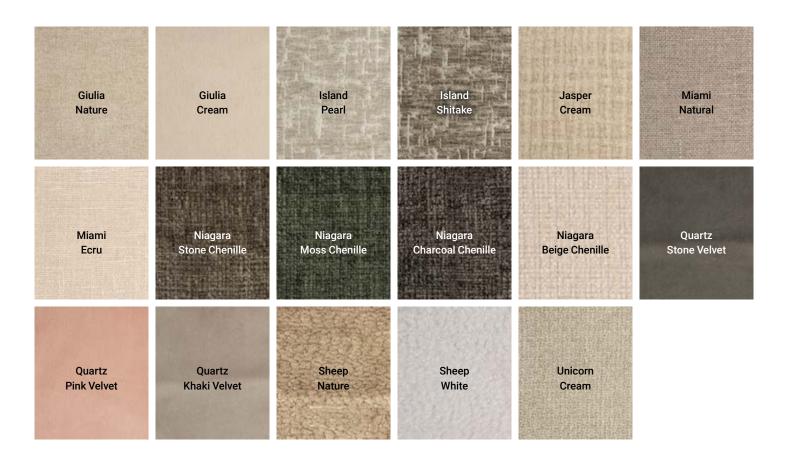

## Customize fabric colors

| Fabric  | Description                                                                                                                                                                                                                                                                                                                                                    | Composition faceside | Martindale | Pilling | Colour<br>Fastness |
|---------|----------------------------------------------------------------------------------------------------------------------------------------------------------------------------------------------------------------------------------------------------------------------------------------------------------------------------------------------------------------|----------------------|------------|---------|--------------------|
| Giulia  | Giulia is woven from a blend of yarns and stands out with its distinctive noble appearance. The stylish impression convinces with its beautiful, natural look, especially with its rich character and soft touch.                                                                                                                                              | 85% PES,<br>15%VI    | >85.000    | 5       | 4-5                |
| Island  | Island is a fabric that will lift the appearance of any furniture item on its own. The dessin shines slightly and is luxurious with the use of heavy chenille yarns, therefore it can be styled both as an interior basis or accent fabric.                                                                                                                    | 100% PES             | 55.000     | 5       | 4-5                |
| Jasper  | The contemporary interpretation of the ribbed, velvet-like fabric. The extraordinary retro wave is interrupted by an exciting stiffness. The exciting image of the yarn-dyed chenille fabric is supported by a melange effect.                                                                                                                                 | 100% PES             | >35.000    | 4-5     | 5                  |
| Miami   | A nice, elegant and soft quality with voluminous grip. Chenille fabrics, such as Miami, are perfect for creating cozy, warm and elegant furniture. Kindly note that during use a sitting mirror/ seat depression will appear, this can be minimized by brushing Miami on a regular base. Important is to mention that this can never be taken away completely. | 70% PES,<br>30%VI    | 85.000     | 4       | 4-5                |
| Niagara | Niagara is a soft and lofty chenille fabric. It's made of 100% PES and has no backing, making it very drapable.                                                                                                                                                                                                                                                | 100% PES             | 100.000    | 4       | 5-6                |
| Quartz  | Quartz is a knitted velvet which is named after the gemstone because of its exquisite qualities. With its very fine high pile, matt look and extreme softness, this fabric is usable in many different applications.                                                                                                                                           | 100% PES             | 45.000     | 4-5     | 4-5                |
| Sheep   | Sheep is a fluffy fabric with a trendy look. The finely coordinated colors add the finishing touch to the extremely soft feel. Sheep is made of pure polyester, which makes it particularly durable.                                                                                                                                                           | 100% PES             | > 35.000   | 4-5     | 6                  |
| Unicorn | Unicorn is a trendy structural fabric with a discreet two-colored finish. Unicorn also appeals by an extremely soft feel, which is created using chenille yarn. Unicorn is breathable, with a surface structure that looks fresh and trendy.                                                                                                                   | 100% PES             | > 35.000   | 4-5     | 6                  |