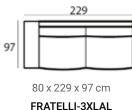

### Fratelli module sofa (HXWXD)

#### Sofa modules

The Fratelli sofas are characterized by a sleek, clean appearance. The sofa is available in modules, which creates the possibility to create various configurations to meet all your interior wishes.

#### Material

Seats: springs, HR soft foam, HR extra soft foam, fiber padding, upholstery.

Back cushions: HR soft foam, fiber padding, HR soft foam

FRATELLI-1,5ZA