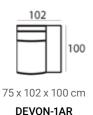

## (HXWXD) Devon module sofa

#### Sofa modules

Devon is a stylish sofa without loose cushions making it relatively maintenance free. By choosing the right modules you can create the sofa to your liking. The modules are completely upholstered so they can even be placed as stand alone.

#### Material

Seats: cold foam, soft cold foam, fiber padding, upholstery.

Back cushions: cold foam, fiber padding, upholstery.

DEVON-2AL

**DEVON-OTMOR** 

**DEVON-P69X101** 