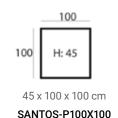

### Santos module sofa (HXWXD)

#### Sofa modules

The Santos module sofa has a contemporary and stylish design with a luxurious seat. Create your ultimate setup with the various modules Santos has to offer.

#### Material

Seats: cold foam, chopped foam, fiber padding, upholstery.

Back cushions: ballfiber and chopped foam mix, upholstery.

## combine to your wishes with the many different modules

See page 22 for all available fabrics.

Upholstered furniture is handmade using soft materials therefore measurements may vary up to +/- 5 cm.