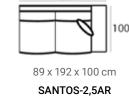

### Santos module sofa (HXWXD)

#### Sofa modules

The Santos module sofa has a contemporary and stylish design with a luxurious seat. Create your ultimate setup with the various modules Santos has to offer.

#### Material

Seats: cold foam, chopped foam, fiber padding, upholstery.

Back cushions: ballfiber and chopped foam mix, upholstery.