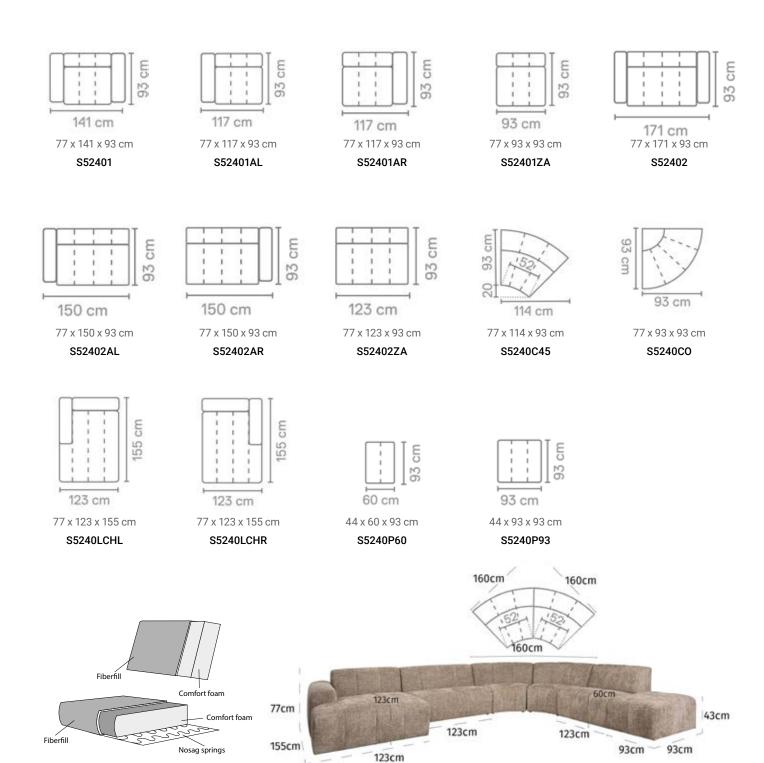

### Fratelli module sofa (HXWXD)

#### Sofa modules

The Fratelli sofas are characterized by a sleek, clean appearance. The sofa is available in modules, which creates the possibility to create various configurations to meet all your interior wishes.

#### Material

Seats: springs, HR soft foam, HR extra soft foam, fiber padding, upholstery.

Back cushions: HR soft foam, fiber padding, HR soft foam

FRATELLI-1,5ZA