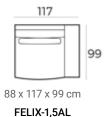

### Felix module sofa (HXWXD)

#### Sofa modules

Felix is one of our most comfortable sofas and is characterized by the round loungepart, wide armrests and lumbar cushions. It is available in modules so you can create a sofa to suit your wishes.

#### Material

Seats: springs, HR soft foam 35 kg/m3, HR extra soft foam 30kg/m3 fiber padding, upholstery. Back cushions: HR extra soft foam 23kg/m3, upholstery.

Deco cushion: ballfiber, feather and chopped foam mix, upholstery.