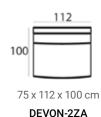

## (HXWXD) Devon module sofa

#### Sofa modules

Devon is a stylish sofa without loose cushions making it relatively maintenance free. By choosing the right modules you can create the sofa to your liking. The modules are completely upholstered so they can even be placed as stand alone.

#### Material

Seats: cold foam, soft cold foam, fiber padding, upholstery.

Back cushions: cold foam, fiber padding, upholstery.

DEVON-2AL

**DEVON-OTMOR** 

**DEVON-P69X101** 