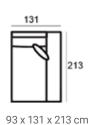

## (HXWXD) Pasha module sofa

#### Material

Seats: springs, cold foam, upholstery. Back cushions: ballfiber and chopped foam mix, upholstery.

S5210LCHR

46 x 107 x 107 cm S5210P107

41 x 104 x 45 cm **6524 BLACK** 

See page 22 for all available fabrics.