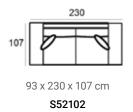

softer.

#### Material

Seats: springs, soft foam, feather and chopped foam mix, upholstery.

Back cushions: feather and chopped foam mix, upholstery.







See page 22 for all available fabrics.





## (HXWXD) Pasha module sofa

#### Sofa modules

Pasha is a spacious, super comfortable sofa with wide arm rests and an armrest over the full length of the lounge module. As the modules are completely upholstered they can even be placed as stand alone.

#### Maintenance

Keep the sofa away from direct sunlight. Plump up the cushion or pillow on a regular basis. Remove stains by dabbing, not rubbing. Note: normal use of the sofa makes the fabric more loose and the seats softer.

#### Material

Seats: springs, cold foam, upholstery. Back cushions: ballfiber and chopped foam mix, upholstery.

























S5210LCHR



46 x 107 x 107 cm S5210P107



41 x 104 x 45 cm **6524 BLACK** 





See page 22 for all available fabrics.

### Felix module sofa (HXWXD)

#### Sofa modules

Felix is one of our most comfortable sofas and is characterized by the round loungepart, wide armrests and lumbar cushions. It is available in modules so you can create a sofa to suit your wishes.

#### Maintenance

Keep the sofa away from direct sunlight. Plump up the cushion or pillow on a regular basis. Remove stains by dabbing, not rubbing. Note: normal use of the sofa makes the fabric more loose and the seats softer.

#### Material

Seats: springs, HR soft foam 35 kg/m3, HR extra soft foam 30kg/m3 fiber padding, upholstery. Back cushions: HR extra soft foam 23kg/m3, upholstery.

Deco cushion: