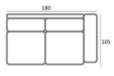

## Burton module sofa (HXWXD)

#### Material

Seats: springs, soft foam, feather and chopped foam mix, upholstery.

Back cushions: feather and chopped foam mix, upholstery.

See page 22 for all available fabrics.