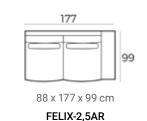

### Felix module sofa (HXWXD)

#### Sofa modules

Felix is one of our most comfortable sofas and is characterized by the round loungepart, wide armrests and lumbar cushions. It is available in modules so you can create a sofa to suit your wishes.

#### Material

Seats: springs, HR soft foam 35 kg/m3, HR extra soft foam 30kg/m3 fiber padding, upholstery. Back cushions: HR extra soft foam 23kg/m3, upholstery.

Deco cushion: ballfiber, feather and chopped foam mix, upholstery.