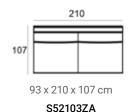

#### Material

Seats: springs, cold foam, upholstery. Back cushions: ballfiber and chopped foam mix, upholstery.

S5210LCHR

46 x 107 x 107 cm S5210P107

41 x 104 x 45 cm **6524 BLACK** 

See page 22 for all available fabrics.