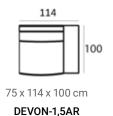

## (HXWXD) Devon module sofa

#### Sofa modules

Devon is a stylish sofa without loose cushions making it relatively maintenance free. By choosing the right modules you can create the sofa to your liking. The modules are completely upholstered so they can even be placed as stand alone.

#### Material

Seats: cold foam, soft cold foam, fiber padding, upholstery.

Back cushions: cold foam, fiber padding, upholstery.

DEVON-2AL

**DEVON-OTMOR** 

**DEVON-P69X101** 