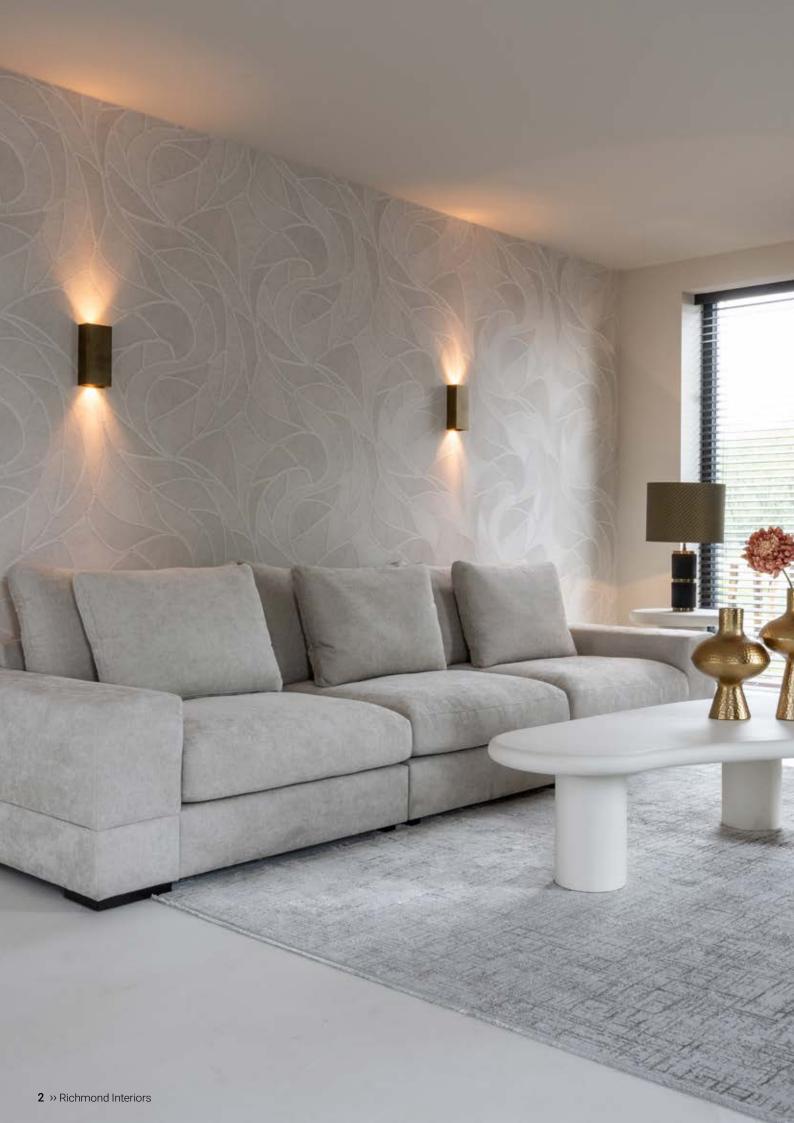

## Lund module sofa (HXWXD)

#### Sofa modules

The Lund sofa is super comfortable with wide armrests and comfy lumbar cushions. The sofa is available in modules, which creates the possibility to create various configurations to meet all your interior wishes.