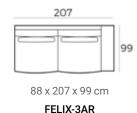

### Felix module sofa (HXWXD)

#### Sofa modules

Felix is one of our most comfortable sofas and is characterized by the round loungepart, wide armrests and lumbar cushions. It is available in modules so you can create a sofa to suit your wishes.