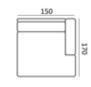

S52300TML

80 x 106 x 225 cm S52300TMR

80 x 150 x 170 cm S5230LCHAL

80 x 150 x 170 cm S5230LCHAR

80 x 110 x 110 cm S5230CORNER

42 x 106 x 66 cm

S5230P106X66

See page 22 for all available fabrics.