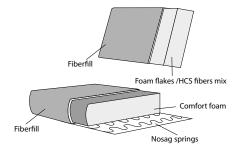

#### Material

Seats: nosag springs, fiberfill, comfort foam. Back cushions: Foam flakes.

S52302AL

80 x 150 x 106 cm S52302AR

80 x 180 x 106 cm S52302,5AL

80 x 180 x 106 cm

S52303AL S52302,5AR

S52303AR