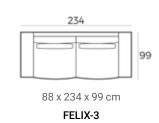

### Felix module sofa (HXWXD)

#### Sofa modules

Felix is one of our most comfortable sofas and is characterized by the round loungepart, wide armrests and lumbar cushions. It is available in modules so you can create a sofa to suit your wishes.

#### Material

Seats: springs, HR soft foam 35 kg/m3, HR extra soft foam 30kg/m3 fiber padding, upholstery. Back cushions: HR extra soft foam 23kg/m3, upholstery.

Deco cushion: ballfiber, feather and chopped foam mix, upholstery.