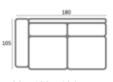

## (HXWXD) Milton module sofa

#### Material

Seats: nosag springs, comfort foam, upholstery. Back cushions: comfort foam.

See page 22 for all available fabrics.