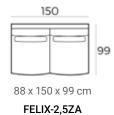

### Felix module sofa (HXWXD)

#### Sofa modules

Felix is one of our most comfortable sofas and is characterized by the round loungepart, wide armrests and lumbar cushions. It is available in modules so you can create a sofa to suit your wishes.

#### Material

Seats: springs, HR soft foam 35 kg/m3, HR extra soft foam 30kg/m3 fiber padding, upholstery. Back cushions: HR extra soft foam 23kg/m3, upholstery.

Deco cushion: ballfiber, feather and chopped foam mix, upholstery.