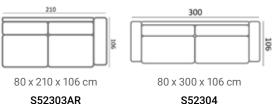

#### Material

Seats: nosag springs, fiberfill, comfort foam. Back cushions: Foam flakes.

S52302AL

80 x 150 x 106 cm S52302AR

80 x 180 x 106 cm S52302,5AL

80 x 180 x 106 cm

S52303AL S52302,5AR

S52303AR