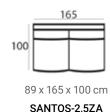

### Santos module sofa (HXWXD)

#### Sofa modules

The Santos module sofa has a contemporary and stylish design with a luxurious seat. Create your ultimate setup with the various modules Santos has to offer.

#### Material

Seats: cold foam, chopped foam, fiber padding, upholstery.

Back cushions: ballfiber and chopped foam mix, upholstery.