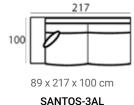

### Santos module sofa (HXWXD)

#### Sofa modules

The Santos module sofa has a contemporary and stylish design with a luxurious seat. Create your ultimate setup with the various modules Santos has to offer.

#### Material

Seats: cold foam, chopped foam, fiber padding, upholstery.

Back cushions: ballfiber and chopped foam mix, upholstery.