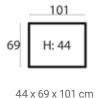

## (HXWXD) Devon module sofa

#### Material

Seats: cold foam, soft cold foam, fiber padding, upholstery.

Back cushions: cold foam, fiber padding, upholstery.

DEVON-2AL

**DEVON-OTMOR** 

**DEVON-P69X101** 