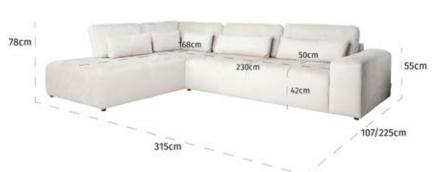

## Lund module sofa (HXWXD)

#### Sofa modules

The Lund sofa is super comfortable with wide armrests and comfy lumbar cushions. The sofa is available in modules, which creates the possibility to create various configurations to meet all your interior wishes.

#### Material

Seats: nosag springs, fiberfill, comfort foam. Back cushions: Foam flakes.

S52302AL

80 x 150 x 106 cm S52302AR

80 x 180 x 106 cm S52302,5AL

80 x 180 x 106 cm

S52303AL S52302,5AR

S52303AR

S52300TML

80 x 106 x 225 cm S52300TMR

80 x 150 x 170 cm S5230LCHAL

80 x 150 x 170 cm S5230LCHAR

80 x 110 x 110 cm S5230CORNER

42 x 106 x 66 cm

S5230P106X66

See page 22 for all available fabrics.