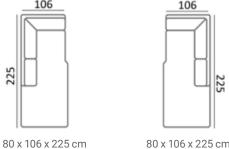

S52300TML

80 x 106 x 225 cm S52300TMR

80 x 150 x 170 cm S5230LCHAL

80 x 150 x 170 cm S5230LCHAR

80 x 110 x 110 cm S5230CORNER

42 x 106 x 66 cm

S5230P106X66

See page 22 for all available fabrics.