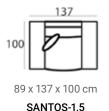

### Santos module sofa (HXWXD)

#### Sofa modules

The Santos module sofa has a contemporary and stylish design with a luxurious seat. Create your ultimate setup with the various modules Santos has to offer.

#### Material

Seats: cold foam, chopped foam, fiber padding, upholstery.

Back cushions: ballfiber and chopped foam mix, upholstery.

## combine to your wishes with the many different modules

See page 22 for all available fabrics.

Upholstered furniture is handmade using soft materials therefore measurements may vary up to +/- 5 cm.