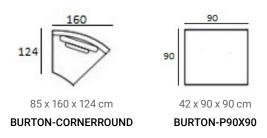

## Burton module sofa (HXWXD)

#### Sofa modules

Burton is a very comfortable sofa which is characterized by the round corner and the comfy cushions. It is available in modules so you can create a sofa to suit your wishes.

#### Material

Seats: springs, soft foam, feather and chopped foam mix, upholstery.

Back cushions: feather and chopped foam mix, upholstery.

See page 22 for all available fabrics.