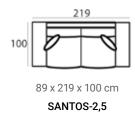

### Santos module sofa (HXWXD)

#### Sofa modules

The Santos module sofa has a contemporary and stylish design with a luxurious seat. Create your ultimate setup with the various modules Santos has to offer.

#### Material

Seats: cold foam, chopped foam, fiber padding, upholstery.

Back cushions: ballfiber and chopped foam mix, upholstery.

## combine to your wishes with the many different modules

See page 22 for all available fabrics.

Upholstered furniture is handmade using soft materials therefore measurements may vary up to +/- 5 cm.