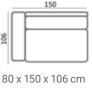

#### Material

Seats: nosag springs, fiberfill, comfort foam. Back cushions: Foam flakes.

S52302AL

80 x 150 x 106 cm S52302AR

80 x 180 x 106 cm S52302,5AL

80 x 180 x 106 cm

S52303AL S52302,5AR

S52303AR