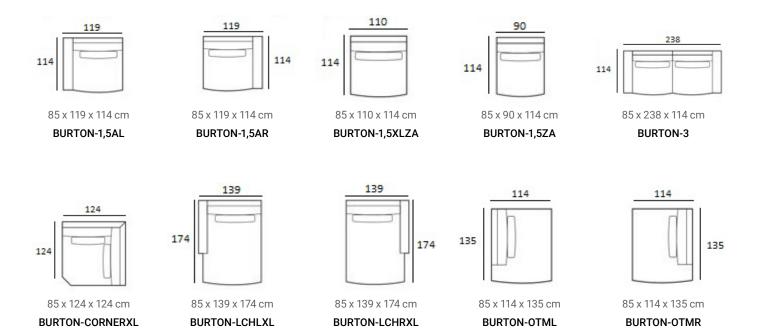

## Burton module sofa (HXWXD)

#### Sofa modules

Burton is a very comfortable sofa which is characterized by the round corner and the comfy cushions. It is available in modules so you can create a sofa to suit your wishes.

#### Material

Seats: springs, soft foam, feather and chopped foam mix, upholstery.

Back cushions: feather and chopped foam mix, upholstery.

See page 22 for all available fabrics.