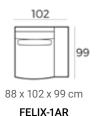

### Felix module sofa (HXWXD)

#### Sofa modules

Felix is one of our most comfortable sofas and is characterized by the round loungepart, wide armrests and lumbar cushions. It is available in modules so you can create a sofa to suit your wishes.

#### Material

Seats: springs, HR soft foam 35 kg/m3, HR extra soft foam 30kg/m3 fiber padding, upholstery. Back cushions: HR extra soft foam 23kg/m3, upholstery.

Deco cushion: ballfiber, feather and chopped foam mix, upholstery.