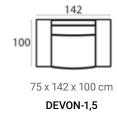

## (HXWXD) Devon module sofa

#### Sofa modules

Devon is a stylish sofa without loose cushions making it relatively maintenance free. By choosing the right modules you can create the sofa to your liking. The modules are completely upholstered so they can even be placed as stand alone.

#### Material

Seats: cold foam, soft cold foam, fiber padding, upholstery.

Back cushions: cold foam, fiber padding, upholstery.

DEVON-2AL

**DEVON-OTMOR** 

**DEVON-P69X101** 