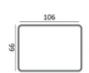

S52300TML

80 x 106 x 225 cm S52300TMR

80 x 150 x 170 cm S5230LCHAL

80 x 150 x 170 cm S5230LCHAR

80 x 110 x 110 cm S5230CORNER

42 x 106 x 66 cm

S5230P106X66

See page 22 for all available fabrics.