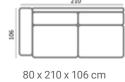

## (HXWXD) Pasha module sofa

#### Material

Seats: springs, cold foam, upholstery. Back cushions: ballfiber and chopped foam mix, upholstery.

S5210LCHR

46 x 107 x 107 cm S5210P107

41 x 104 x 45 cm **6524 BLACK** 

See page 22 for all available fabrics.