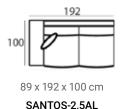

### Santos module sofa (HXWXD)

#### Sofa modules

The Santos module sofa has a contemporary and stylish design with a luxurious seat. Create your ultimate setup with the various modules Santos has to offer.

#### Material

Seats: cold foam, chopped foam, fiber padding, upholstery.

Back cushions: ballfiber and chopped foam mix, upholstery.

## combine to your wishes with the many different modules

See page 22 for all available fabrics.

Upholstered furniture is handmade using soft materials therefore measurements may vary up to +/- 5 cm.