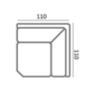

fa (HXWXD)

#### Sofa modules

The Lund sofa is super comfortable with wide armrests and comfy lumbar cushions. The sofa is available in modules, which creates the possibility to create various configurations to meet all your interior wishes.

#### Maintenance

Keep the sofa away from direct sunlight. Plump up the cushion or pillow on a regular basis. Remove stains by dabbing, not rubbing. Note: normal use of the sofa makes the fabric more loose and the seats softer.

#### Material

Seats: nosag springs, fiberfill, comfort foam. Back cushions: Foam flakes.



S52302AL



80 x 150 x 106 cm S52302AR



80 x 180 x 106 cm S52302,5AL



80 x 180 x 106 cm



S52303AL S52302,5AR



S52303AR

S52300TML



80 x 106 x 225 cm S52300TMR



80 x 150 x 170 cm S5230LCHAL



80 x 150 x 170 cm S5230LCHAR



80 x 110 x 110 cm S5230CORNER



42 x 106 x 66 cm



S5230P106X66





See page 22 for all available fabrics.

## (HXWXD) Milton module sofa

#### Sofa modules

Milton is a elegant sofa without loose cushions making it relatively maintenance free. By choosing the right modules you can create a sofa to suit your wishes. For example, an outer corner to create a U-shaped sofa.

#### Maintenance

Keep the sofa away from direct sunlight. Plump up the cushion or pillow on a regular basis. Remove stains by dabbing, not rubbing. Note: normal use of the sofa makes the fabric more loose and the seats softer.

#### Material

Seats: nosag springs, comfort foam, upholstery. Back cushions: comfort foam.



See page 22 for all available fabrics.

## Burton module sofa (HXWXD)

#### Sofa modules

Burton