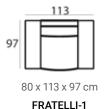

### Fratelli module sofa (HXWXD)

#### Sofa modules

The Fratelli sofas are characterized by a sleek, clean appearance. The sofa is available in modules, which creates the possibility to create various configurations to meet all your interior wishes.

#### Material

Seats: springs, HR soft foam, HR extra soft foam, fiber padding, upholstery.

Back cushions: HR soft foam, fiber padding, HR soft foam

FRATELLI-1,5ZA