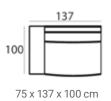

## (HXWXD) Devon module sofa

#### Sofa modules

Devon is a stylish sofa without loose cushions making it relatively maintenance free. By choosing the right modules you can create the sofa to your liking. The modules are completely upholstered so they can even be placed as stand alone.

#### Material

Seats: cold foam, soft cold foam, fiber padding, upholstery.

Back cushions: cold foam, fiber padding, upholstery.

DEVON-2AL

**DEVON-OTMOR** 

**DEVON-P69X101** 