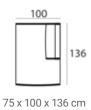

## (HXWXD) Devon module sofa

#### Material

Seats: cold foam, soft cold foam, fiber padding, upholstery.

Back cushions: cold foam, fiber padding, upholstery.

DEVON-2AL

**DEVON-OTMOR** 

**DEVON-P69X101** 