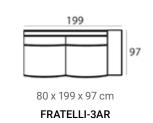

### Fratelli module sofa (HXWXD)

#### Sofa modules

The Fratelli sofas are characterized by a sleek, clean appearance. The sofa is available in modules, which creates the possibility to create various configurations to meet all your interior wishes.

#### Material

Seats: springs, HR soft foam, HR extra soft foam, fiber padding, upholstery.

Back cushions: HR soft foam, fiber padding, HR soft foam

FRATELLI-1,5ZA