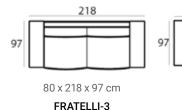

### Fratelli module sofa (HXWXD)

#### Sofa modules

The Fratelli sofas are characterized by a sleek, clean appearance. The sofa is available in modules, which creates the possibility to create various configurations to meet all your interior wishes.

#### Material

Seats: springs, HR soft foam, HR extra soft foam, fiber padding, upholstery.

Back cushions: HR soft foam, fiber padding, HR soft foam

FRATELLI-1,5ZA