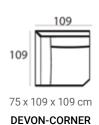

## (HXWXD) Devon module sofa

#### Sofa modules

Devon is a stylish sofa without loose cushions making it relatively maintenance free. By choosing the right modules you can create the sofa to your liking. The modules are completely upholstered so they can even be placed as stand alone.

#### Material

Seats: cold foam, soft cold foam, fiber padding, upholstery.

Back cushions: cold foam, fiber padding, upholstery.

DEVON-2AL

**DEVON-OTMOR** 

**DEVON-P69X101** 