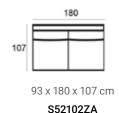

## (HXWXD) Pasha module sofa

#### Sofa modules

Pasha is a spacious, super comfortable sofa with wide arm rests and an armrest over the full length of the lounge module. As the modules are completely upholstered they can even be placed as stand alone.

#### Material

Seats: springs, cold foam, upholstery. Back cushions: ballfiber and chopped foam mix, upholstery.

S5210LCHR

46 x 107 x 107 cm S5210P107

41 x 104 x 45 cm **6524 BLACK** 

See page 22 for all available fabrics.