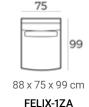

### Felix module sofa (HXWXD)

#### Sofa modules

Felix is one of our most comfortable sofas and is characterized by the round loungepart, wide armrests and lumbar cushions. It is available in modules so you can create a sofa to suit your wishes.

#### Material

Seats: springs, HR soft foam 35 kg/m3, HR extra soft foam 30kg/m3 fiber padding, upholstery. Back cushions: HR extra soft foam 23kg/m3, upholstery.

Deco cushion: ballfiber, feather and chopped foam mix, upholstery.