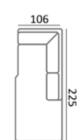

S52300TML

80 x 106 x 225 cm S52300TMR

80 x 150 x 170 cm S5230LCHAL

80 x 150 x 170 cm S5230LCHAR

80 x 110 x 110 cm S5230CORNER

42 x 106 x 66 cm

S5230P106X66

See page 22 for all available fabrics.