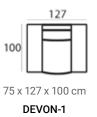

## (HXWXD) Devon module sofa

#### Sofa modules

Devon is a stylish sofa without loose cushions making it relatively maintenance free. By choosing the right modules you can create the sofa to your liking. The modules are completely upholstered so they can even be placed as stand alone.

#### Material

Seats: cold foam, soft cold foam, fiber padding, upholstery.

Back cushions: cold foam, fiber padding, upholstery.

DEVON-2AL

**DEVON-OTMOR** 

**DEVON-P69X101** 