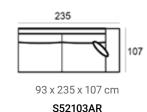

#### Material

Seats: nosag springs, fiberfill, comfort foam. Back cushions: Foam flakes.

S52302AL

80 x 150 x 106 cm S52302AR

80 x 180 x 106 cm S52302,5AL

80 x 180 x 106 cm

S52303AL S52302,5AR

S52303AR

S52300TML

80 x 106 x 225 cm S52300TMR

80 x 150 x 170 cm S5230LCHAL

80 x 150 x 170 cm S5230LCHAR

80 x 110 x 110 cm S5230CORNER

42 x 106 x 66 cm

S5230P106X66

See page 22 for all available fabrics.