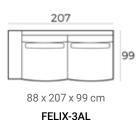

### Felix module sofa (HXWXD)

#### Sofa modules

Felix is one of our most comfortable sofas and is characterized by the round loungepart, wide armrests and lumbar cushions. It is available in modules so you can create a sofa to suit your wishes.

#### Material

Seats: springs, HR soft foam 35 kg/m3, HR extra soft foam 30kg/m3 fiber padding, upholstery. Back cushions: HR extra soft foam 23kg/m3, upholstery.

Deco cushion: ballfiber, feather and chopped foam mix, upholstery.