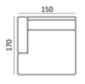

S52300TML

80 x 106 x 225 cm S52300TMR

80 x 150 x 170 cm S5230LCHAL

80 x 150 x 170 cm S5230LCHAR

80 x 110 x 110 cm S5230CORNER

42 x 106 x 66 cm

S5230P106X66

See page 22 for all available fabrics.