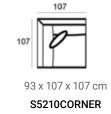

S52300TML

80 x 106 x 225 cm S52300TMR

80 x 150 x 170 cm S5230LCHAL

80 x 150 x 170 cm S5230LCHAR

80 x 110 x 110 cm S5230CORNER

42 x 106 x 66 cm

S5230P106X66

See page 22 for all available fabrics.