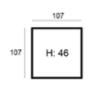

#### Material

Seats: springs, cold foam, upholstery. Back cushions: ballfiber and chopped foam mix, upholstery.

S5210LCHR

46 x 107 x 107 cm S5210P107

41 x 104 x 45 cm **6524 BLACK** 

See page 22 for all available fabrics.