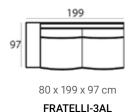

### Fratelli module sofa (HXWXD)

#### Sofa modules

The Fratelli sofas are characterized by a sleek, clean appearance. The sofa is available in modules, which creates the possibility to create various configurations to meet all your interior wishes.

#### Material

Seats: springs, HR soft foam, HR extra soft foam, fiber padding, upholstery.

Back cushions: HR soft foam, fiber padding, HR soft foam

FRATELLI-1,5ZA