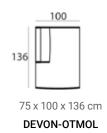

## (HXWXD) Devon module sofa

#### Material

Seats: cold foam, soft cold foam, fiber padding, upholstery.

Back cushions: cold foam, fiber padding, upholstery.

DEVON-2AL

**DEVON-OTMOR** 

**DEVON-P69X101** 