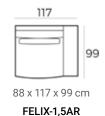

### Felix module sofa (HXWXD)

#### Sofa modules

Felix is one of our most comfortable sofas and is characterized by the round loungepart, wide armrests and lumbar cushions. It is available in modules so you can create a sofa to suit your wishes.

#### Material

Seats: springs, HR soft foam 35 kg/m3, HR extra soft foam 30kg/m3 fiber padding, upholstery. Back cushions: HR extra soft foam 23kg/m3, upholstery.

Deco cushion: ballfiber, feather and chopped foam mix, upholstery.