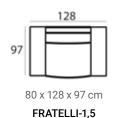

### Fratelli module sofa (HXWXD)

#### Sofa modules

The Fratelli sofas are characterized by a sleek, clean appearance. The sofa is available in modules, which creates the possibility to create various configurations to meet all your interior wishes.

#### Material

Seats: springs, HR soft foam, HR extra soft foam, fiber padding, upholstery.

Back cushions: HR soft foam, fiber padding, HR soft foam

FRATELLI-1,5ZA