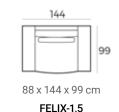

### Felix module sofa (HXWXD)

#### Sofa modules

Felix is one of our most comfortable sofas and is characterized by the round loungepart, wide armrests and lumbar cushions. It is available in modules so you can create a sofa to suit your wishes.

#### Material

Seats: springs, HR soft foam 35 kg/m3, HR extra soft foam 30kg/m3 fiber padding, upholstery. Back cushions: HR extra soft foam 23kg/m3, upholstery.

Deco cushion: ballfiber, feather and chopped foam mix, upholstery.