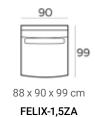

### Felix module sofa (HXWXD)

#### Sofa modules

Felix is one of our most comfortable sofas and is characterized by the round loungepart, wide armrests and lumbar cushions. It is available in modules so you can create a sofa to suit your wishes.

#### Material

Seats: springs, HR soft foam 35 kg/m3, HR extra soft foam 30kg/m3 fiber padding, upholstery. Back cushions: HR extra soft foam 23kg/m3, upholstery.

Deco cushion: ballfiber, feather and chopped foam mix, upholstery.