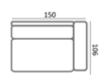

## Lund module sofa (HXWXD)

#### Material

Seats: nosag springs, fiberfill, comfort foam. Back cushions: Foam flakes.

S52302AL

80 x 150 x 106 cm S52302AR

80 x 180 x 106 cm S52302,5AL

80 x 180 x 106 cm

S52303AL S52302,5AR

S52303AR