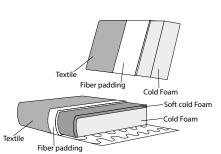

#### Material

Seats: cold foam, soft cold foam, fiber padding, upholstery.

Back cushions: cold foam, fiber padding, upholstery.

DEVON-2AL

**DEVON-OTMOR** 

**DEVON-P69X101** 